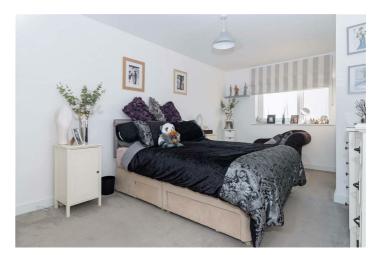

### Bedroom One 10'6" x 15'10" (3.22 x 4.83)

Measurements to include built in wardrobes providing hanging and shelving, underfloor heating, double glazed window to side.