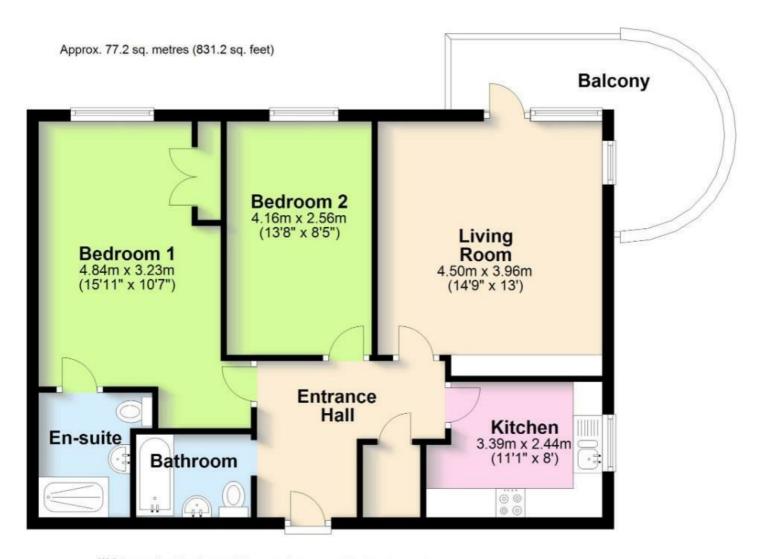

# **Accommodation**

### Entrance hall

Secure entry phone system, storage cupboard housing hot water tank and providing storage, underfloor heating, lino floor.

## Lounge / Diner 12'11" x 14'9" (3.94 x 4.50)

Full height double glazed patio door to balcony, full height double glazed window to front and side, views to the west, underfloor heating.

## Kitchen 11'0" x 7'10" (3.37 x 2.41)

Measurements to include built in units. Range of matching floor and wall units with inset one and half bowl stainless steel sink with mixer tap over, integrated fridge/ freezer, slimline dishwasher, washing machine and chest height oven with neff microwave above, inset 4 point induction hob with extractor over, double glazed window to front, tiled floor, underfloor heating.

### Bedroom One 10'6" x 15'10" (3.22 x 4.83)

Measurements to include built in wardrobes providing hanging and shelving, underfloor heating, double glazed window to side.

#### En-Suite

White bathroom suite, double shower cubical with glass screen and thermostatic shower over, wall mounted wash hand basin with mixer tap over, low level W.C, heated towel rail, part tiled walls, tiled flooring, extractor

## Bedroom Two 13'6" x 8'4" (4.14 x 2.56)

Measurements to include built in wardrobes, double glazed window to side, underfloor heating.

### Bathroom

White bathroom suite, pvc panel bath with mixer tap over, wall mounted wash hand basin with mixer tap over, low level W.C, wall mounted towel rail, filed floor, extractor fan.

# Balcony

West facing with views towards the sea, space for garden furniture, composite deck, glass and steel balustrade.

## **Parking**

Secure underground parking, space labelled "58"

### Agents Note

Service charge & Ground Rent - £235 pcm approx. - Approx - £2820 per annum

Lease - 118 years

Whilst every attempt has been made to ensure the accuracy of the floor plan contained here, measurements of doors, windows, rooms and any other items are approximate and no responsibility is taken for any error, omission, or mis-statement. This plan is for illustrative purposes only and should be used as such by any prospective purchaser.