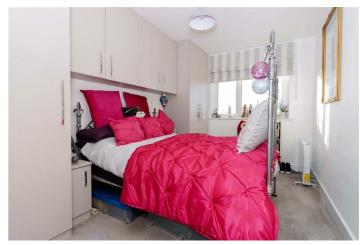

## Bedroom Two 13'6" x 8'4" (4.14 x 2.56)

Measurements to include built in wardrobes, double glazed window to side, underfloor heating.