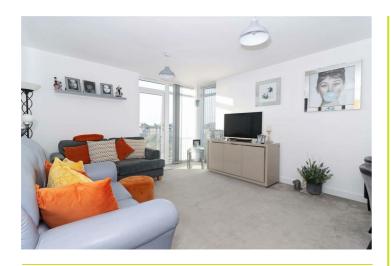

## Lounge / Diner 12'11" x 14'9" (3.94 x 4.50)

Full height double glazed patio door to balcony, full height double glazed window to front and side, views to the west, underfloor heating.