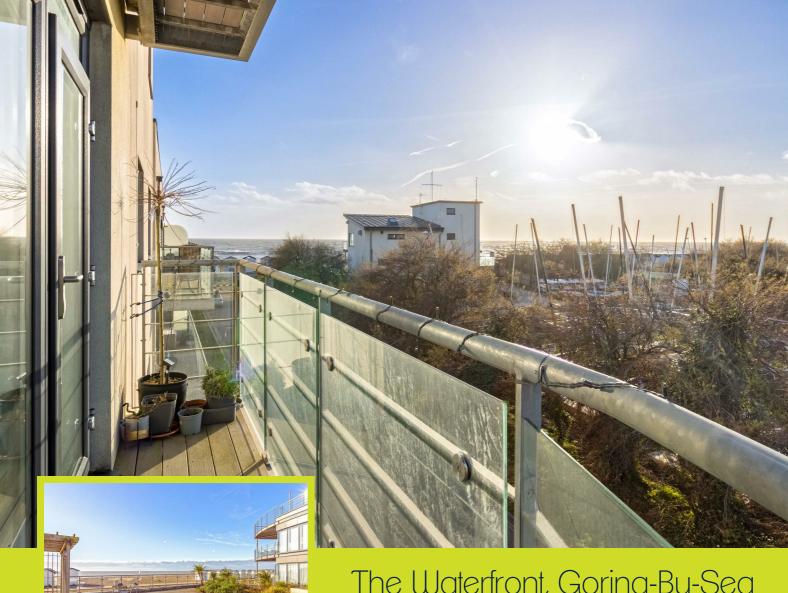

Offers In Excess Of £375,000 Leasehold

The Waterfront, Goring-By-Sea

- First Floor Flat
- Balcony
- Sea View
- Leasehold

- Two Double Bedrooms
- Secure Parking
- EPC C
- Council Tax Band D

Robert Luff & Co are pleased to present this two double bedroom first floor flat located on Goring seafront. The property offers views towards the sea from the private balcony, it has generous bedrooms sizes and is finished to a modern standard. There is the benefit of a private parking space in the secure underground car park and is positioned just yards from the beach. Internal viewing advised, vendor suited.

# Balcony

West facing with views towards the sea, space for garden furniture, composite deck, glass and steel balustrade.