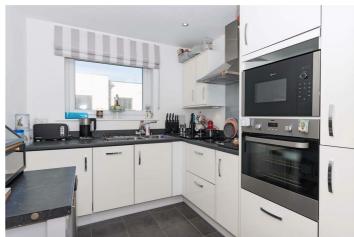

## Kitchen 11'0" x 7'10" (3.37 x 2.41)

Measurements to include built in units. Range of matching floor and wall units with inset one and half bowl stainless steel sink with mixer tap over, integrated fridge/ freezer, slimline dishwasher, washing machine and chest height oven with neff microwave above, inset 4 point induction hob with extractor over, double glazed window to front, tiled floor, underfloor heating.